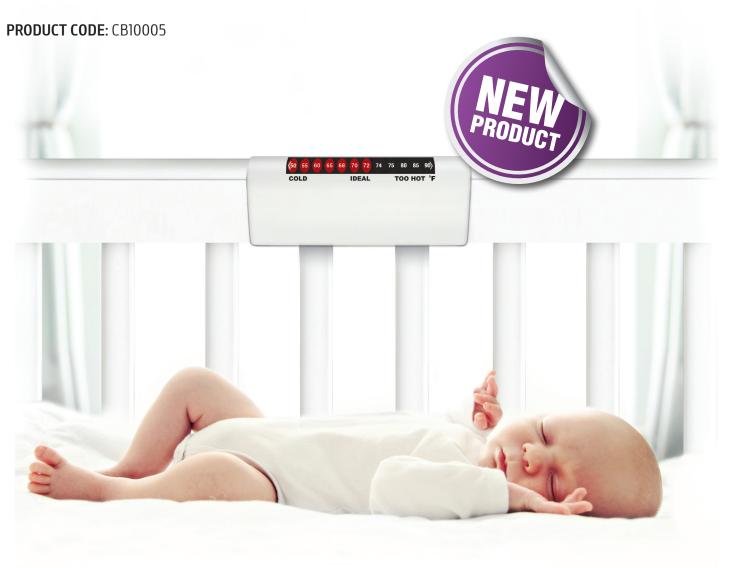

## Baby Crib Thermometer

babysafe®

These thermometers provide added safety and reassurance to parents and caregivers, from the time a baby is born and through their early years, helping to ensure a childsafe environment.

Babysafe® is an easy-to-read color change thermometer that is accurate and always on without the need for batteries.

This new thermometer attaches easily to your baby's crib rail, and monitors the room temperature as closely as possible to your baby.

You can quickly and easily check the temperature day and night, for constant reassurance.

Fits all crib rails up to 1 inch width.

- Always On
- Continuous Monitoring without Batteries
- BPA Free
- Easy to Read
- Accurate
- Monitors Space Right Around Baby